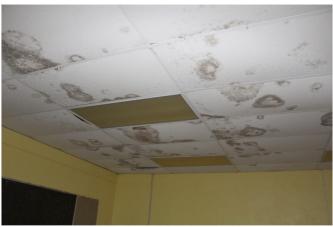

## The Government of the Virgin Islands Department of Education HURRICANE DISASTER PHOTOS

E. Benjamin Oliver\_0774.JPG

E. Benjamin Oliver\_0777.JPG

E. Benjamin Oliver\_0778.JPG

E. Benjamin Oliver\_0779.JPG